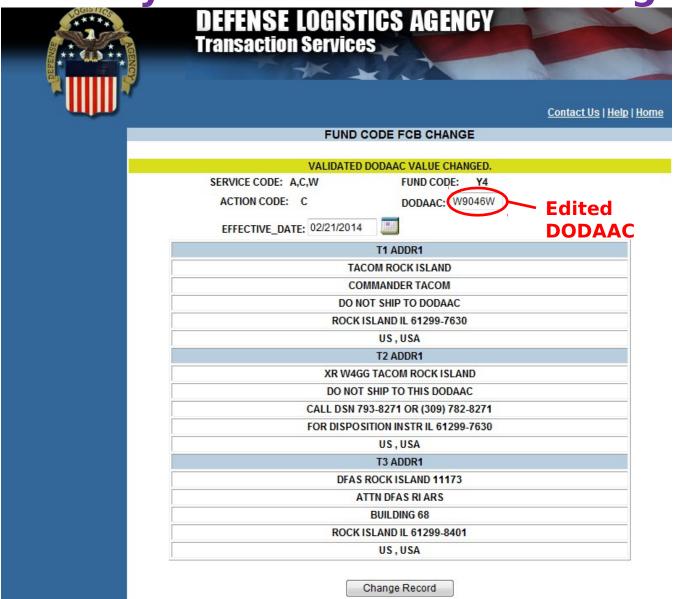

Main Menu

FCB - Verify DODAAC Should Change

# FCB - Change Confirmation

# DEFENSE LOGISTICS AGENCY Transaction Services

FCB FUND CODE RESULT

Contact Us | Help | Home

SUCCESS

#### FCB FUND CODE CHANGE SUCCESSFUL

| Service | Fund | Action | DODAAC | Effective  | Create     | Last       | Customer |
|---------|------|--------|--------|------------|------------|------------|----------|
| Code    | Code | Code   |        | Date       | Date       | Update     | Userid   |
| Α       | Y4   | С      | W9046W | 02/21/2014 | 02/21/2014 | 02/21/2014 | webm2963 |
| С       | Y4   | С      | W9046W | 02/21/2014 | 02/21/2014 | 02/21/2014 | webm2963 |
| W       | Y4   | С      | W9046W | 02/21/2014 | 02/21/2014 | 02/21/2014 | webm2963 |